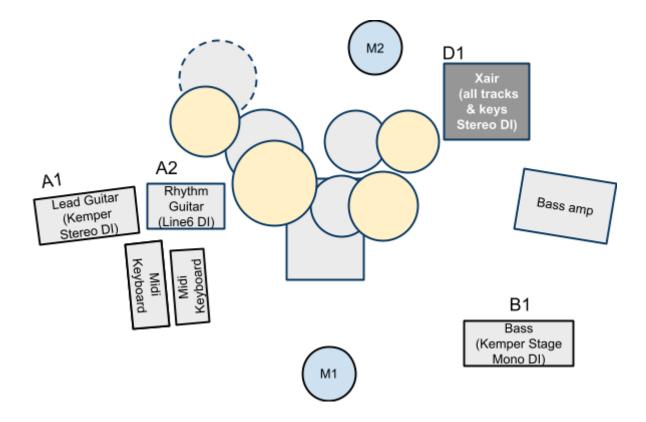

## Wouter (lead vocals, rhythm guitar)

- SM58 into TC VoiceLive (M1)
- Line6 Spider Valve (A2), 1x XLR, directly connected to the soundboard (no DI box required)

## Roel (Lead guitar)

Kemper amp (A1), Stereo signal, 2x XLR from amp directly connected to the soundboard panned hard Left and Right (no DI box required)

## Jan-Willem (bass guitar)

- Gallien Krueger MB 212-II Combo for personal monitoring
- Kemper Profiler Stage, 1x DI XLR balanced mono signal, directly connected to the soundboard from the pedalboard (front of stage, no DI box required) (B1)

## Martijn (drums, vocals, sequencer)

- Yamaha Oak CustomX
  - 1 x 22"x20 kick (Shure Beta 52a mounted internal with Kellyshu)
  - o 1 x 14" snare
  - o 1 x hi hat

  - 1 x 12" tom1 x 16" floortom
  - o (1 x 18" floortom)
  - 2 x overhead
- Xair Behringer rackmixer LR balanced XLR line out for all tracks & keys (D1)
- Microphone backing vocals (M2)

# Stageplan

| Channel | Instrument               | Comments                      |
|---------|--------------------------|-------------------------------|
| 1       | Kick                     |                               |
| 2       | Snare                    |                               |
| 3       | HiHat                    |                               |
| 4       | Tom                      |                               |
| 5       | Floortom                 |                               |
| 6       | (Floortom)               | Optional                      |
| 7       | Overhead                 |                               |
| 8       | Overhead                 |                               |
| 9       | Bass                     |                               |
| 10      | Lead guitar left         | Panned hard left              |
| 11      | Lead guitar right        | Panned hard right             |
| 12      | Rhythm guitar            |                               |
| 13      | Keys & Tracks left       | Panned hard left              |
| 14      | Keys & Tracks right      | Panned hard right             |
| 15      | Lead vocals              | Signal includes vocal effects |
| 16      | Backing vocals (drummer) |                               |